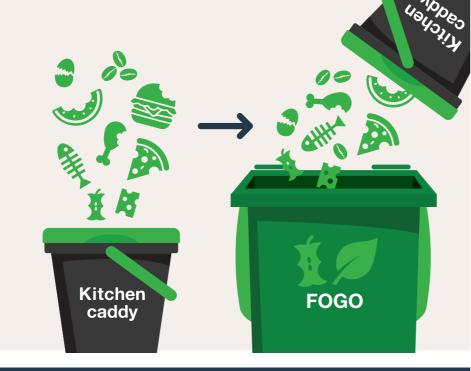

htly



FOGO Weekly

### Bin placement tips:

- Put your bins out the night before or by 7am on collection days.
- Put your bins on the kerbside with the front of the bin facing the road and the wheels at the back.
- Leave a gap of at least 30cm between bins so the truck's arms can pick up each bin.
- Keep bins a minimum of 1 metre away from any obstruction such as trees, parked cars or poles.
- Ensure bin lids can completely close to avoid littering.
- Bring your bins in from the kerb as soon as possible after they have been emptied.
- Keep clear when bins are being emptied by the truck.

### Can't find your suburb?

You may need to check the other area calendars at act.gov.au/bins

## FOGO bin collection day is Wednesday

# No plastic in FOGO

Put all soft plastic in the landfill bin







### Cook





| February |     |     |            |     |     |     |  |  |  |
|----------|-----|-----|------------|-----|-----|-----|--|--|--|
| Mon      | Tue | Wed | Thur       | Fri | Sat | Sun |  |  |  |
|          |     |     | 1          | 2   | 3   | 4   |  |  |  |
| 5        | 6   | 7   | 8          | 9   | 10  | 11  |  |  |  |
| 12       | 13  | 14  | <b>1</b> 5 | 16  | 17  | 18  |  |  |  |
| 19       | 20  | 21  | 22         | 23  | 24  | 25  |  |  |  |
| 26       | 27  | 28  | <b>2</b> 9 |     |     |     |  |  |  |
|          |     |     |            |     |     |     |  |  |  |

| March |     |     |            |     |     |     |  |  |  |
|-------|-----|-----|------------|-----|-----|-----|--|--|--|
| Mon   | Tue | Wed | Thur       | Fri | Sat | Sun |  |  |  |
|       |