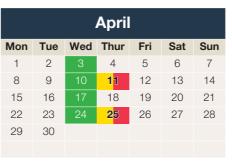

### 2024 Cook bin collection calendar

## **Landfill**Fortnightly

# Recycling Fortnightly

FOGO Weekly

## FOGO bin collection day is Wednesday

# No plastic in FOGO

Put all soft plastic in the landfill bin