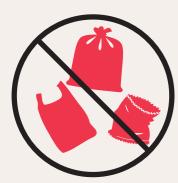

ightly



FOGO Weekly

### Bin placement tips:

- Put your bins out the night before or by 7am on collection days.
- Put your bins on the kerbside with the front of the bin facing the road and the wheels at the back.
- Leave a gap of at least 30cm between bins so the truck's arms can pick up each bin.
- Keep bins a minimum of 1 metre away from any obstruction such as trees, parked cars or poles.
- Ensure bin lids can completely close to avoid littering.
- Bring your bins in from the kerb as soon as possible after they have been emptied.
- Keep clear when bins are being emptied by the truck.

### Can't find your suburb?

You may need to check the other area calendars at act.gov.au/bins

## FOGO bin collection day is Wednesday

# No plastic in FOGO

Put all soft plastic in the landfill bin







### Cook





| February |     |     |            |     |     |     |  |  |  |
|----------|-----|-----|------------|-----|-----|-----|--|--|--|
| Mon      | Tue | Wed | Thur       | Fri | Sat | Sun |  |  |  |
|          |     |     | 1          | 2   | 3   | 4   |  |  |  |
| 5        | 6   | 7   | 8          | 9   | 10  | 11  |  |  |  |
| 12       | 13  | 14  | <b>1</b> 5 | 16  | 17  | 18  |  |  |  |
| 19       | 20  | 21  | 22         | 23  | 24  | 25  |  |  |  |
| 26       | 27  | 28  | <b>2</b> 9 |     |     |     |  |  |  |
|          |     |     |            |     |     |     |  |  |  |

| March |     |     |            |     |     |     |  |  |  |
|-------|-----|-----|------------|-----|-----|-----|--|--|--|
| Mon   | Tue | Wed | Thur       | Fri | Sat | Sun |  |  |  |
|