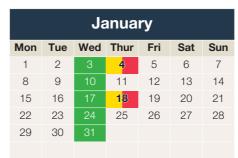

### 2024 Cook bin collection calendar

### Cook

| February |     |     |            |     |     |     |  |  |  |
|----------|-----|-----|------------|-----|-----|-----|--|--|--|
| Mon      | Tue | Wed | Thur       | Fri | Sat | Sun |  |  |  |
|          |     |     | 1          | 2   | 3   | 4   |  |  |  |
| 5        | 6   | 7   | 8          | 9   | 10  | 11  |  |  |  |
| 12       | 13  | 14  | <b>1</b> 5 | 16  | 17  | 18  |  |  |  |
| 19       | 20  | 21  | 22         | 23  | 24  | 25  |  |  |  |
| 26       | 27  | 28  | <b>2</b> 9 |     |     |     |  |  |  |
|          |     |     |            |     |     |     |  |  |  |